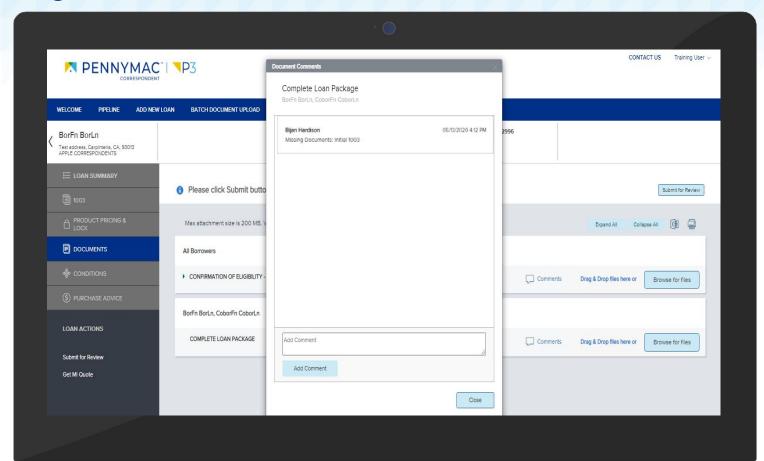

- If your loan is trapped for the following reasons, you will see the *Complete Loan Package* folder:
  - File/docs uploaded are for an incorrect borrower
  - The loan package is incomplete
  - File/pages are corrupt
- Click the Comments link to review why the uploaded Complete Loan Package was not accepted.

9a Identify why the file is unacceptable.

10a Click the *Close* button.

For trapped loans that display the Complete Loan Package folder, P3 does not save your original upload. You will need to reupload the entire correct loan file to Pennymac to resolve the Unacceptable File Delivery status.