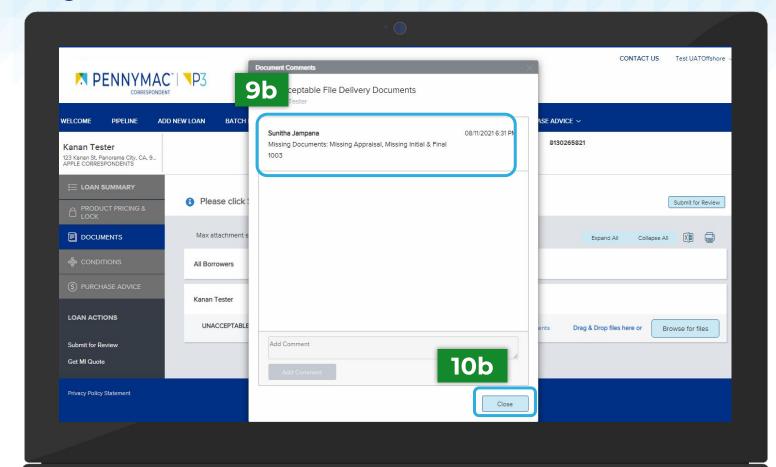

**CONFIDENTIAL & PROPRIETARY** 

9b Identify why the file is unacceptable.

**10b** Click the *Close* button.

For trapped loans that display the Unacceptable File Delivery Documents folder, P3 does not save your original upload. You will need to reupload the entire correct loan file to Pennymac to resolve the Unacceptable File Delivery status.