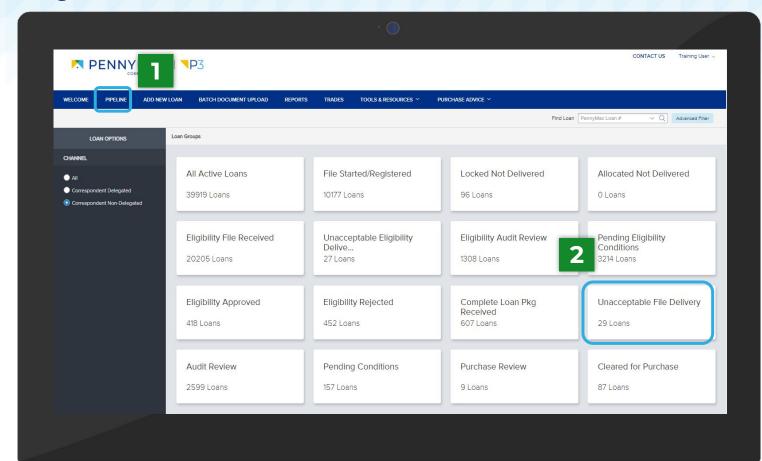

## Non Delegated Document Submission & Reporting

Follow these steps to see why a loan has an Unacceptable File Delivery status:

- Go to the *Pipeline* tab.
- Click the *Unacceptable File Delivery* tile.

- Find the loan in the pipeline list
- The search bar in the top header can be used to search loans by their number.
- Click on the loan to view it's Loan Summary page.

- Loans in *Unacceptable File*Delivery will be indicated with a comment above the Loan Summary bar.
- 6 Navigate to the *Documents* tab.
- After clicking on the *Documents* tab, on of two possible options will display depending on why your loan was trapped. See the next slides for more information.