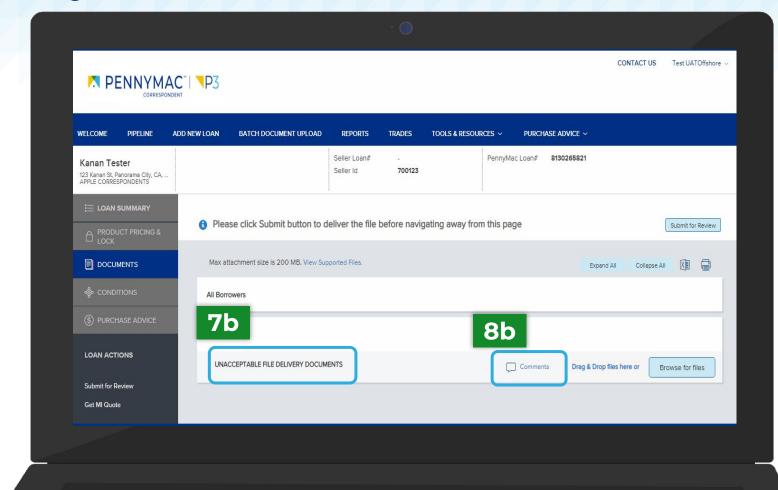

- 7b If your loan is trapped for the following reasons, you will see the *Unacceptable File Delivery Documents* folder:
  - Missing specific critical documents
  - The lock was cancelled
  - The loan is Seasoned
- Click the Comments link to review the specific reason why the loan was trapped.