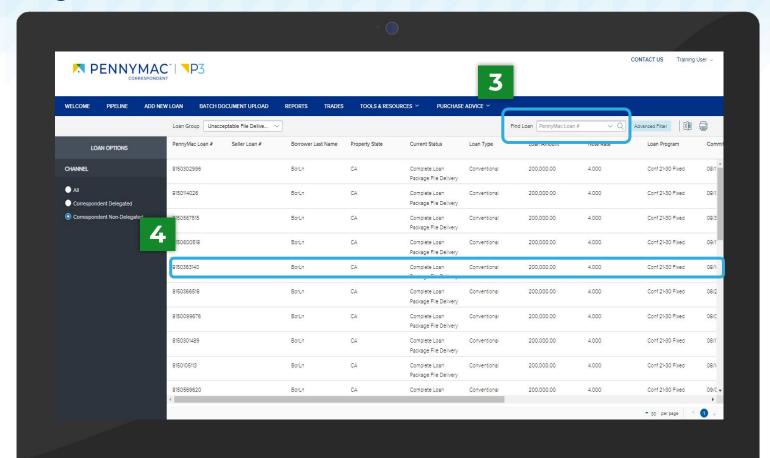

- Find the loan in the pipeline list
- The search bar in the top header can be used to search loans by their number.
- Click on the loan to view it's Loan Summary page.

- Loans in *Unacceptable File*Delivery will be indicated with a comment above the Loan Summary bar.
- 6 Navigate to the *Documents* tab.
- After clicking on the *Documents* tab, on of two possible options will display depending on why your loan was trapped. See the next slides for more information.