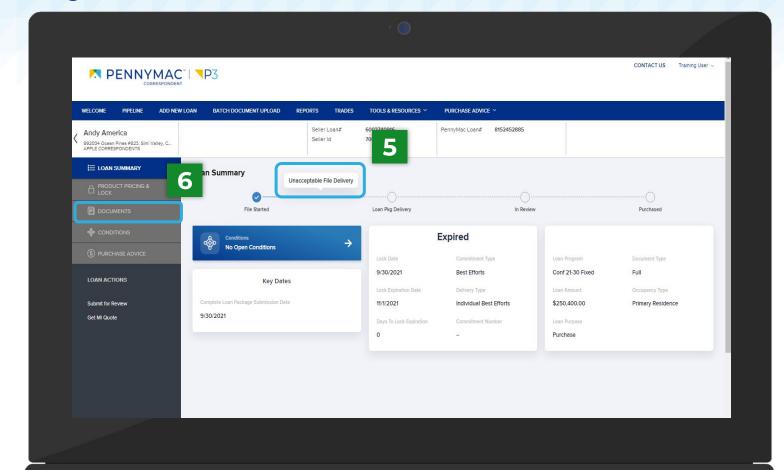

- Find the loan in the pipeline list
- The search bar in the top header can be used to search loans by their number.
- Click on the loan to view it's Loan Summary page.

- Loans in *Unacceptable File*Delivery will be indicated with a comment above the Loan Summary bar.
- 6 Navigate to the *Documents* tab.
- After clicking on the *Documents* tab, on of two possible options will display depending on why your loan was trapped. See the next slides for more information.