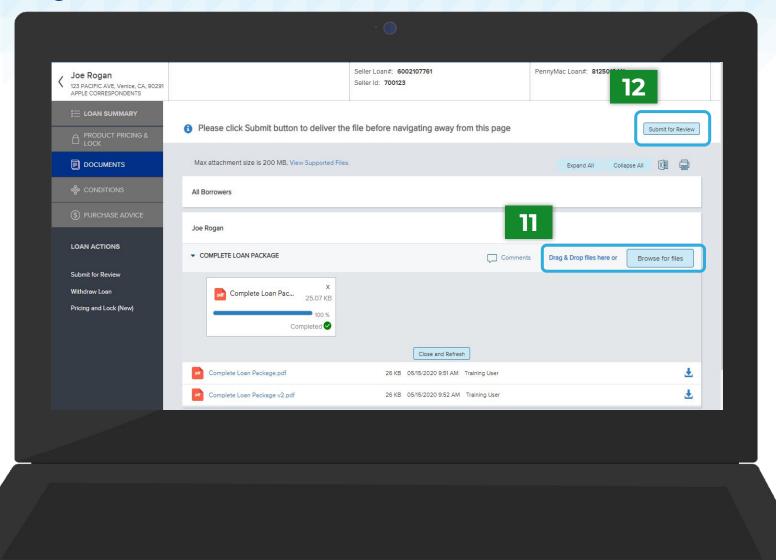

- For both the Complete Loan
  Package folder & the Unacceptable
  File Delivery Documents folder,
  follow the steps below to upload
  and re-submit your file for review.
  - Click the *Browse for files*button to upload the
    required documents
- The *Drag and Drop* option can also be used to upload documents.
  - Once the uploading is completed, click the Submit for Review button.