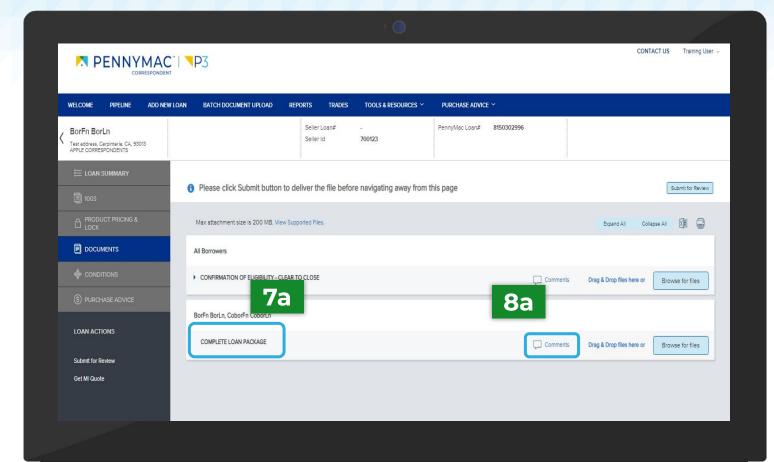

- If your loan is trapped for the following reasons, you will see the *Complete Loan Package* folder:
  - File/docs uploaded are for an incorrect borrower
  - The loan package is incomplete
  - File/pages are corrupt
- Click the Comments link to review why the uploaded Complete Loan Package was not accepted.

- For both the Complete Loan
  Package folder & the Unacceptable
  File Delivery Documents folder,
  follow the steps below to upload
  and re-submit your file for review.
  - Click the *Browse for files*button to upload the
    required documents
- The *Drag and Drop* option can also be used to upload documents.
  - Once the uploading is completed, click the Submit for Review button.