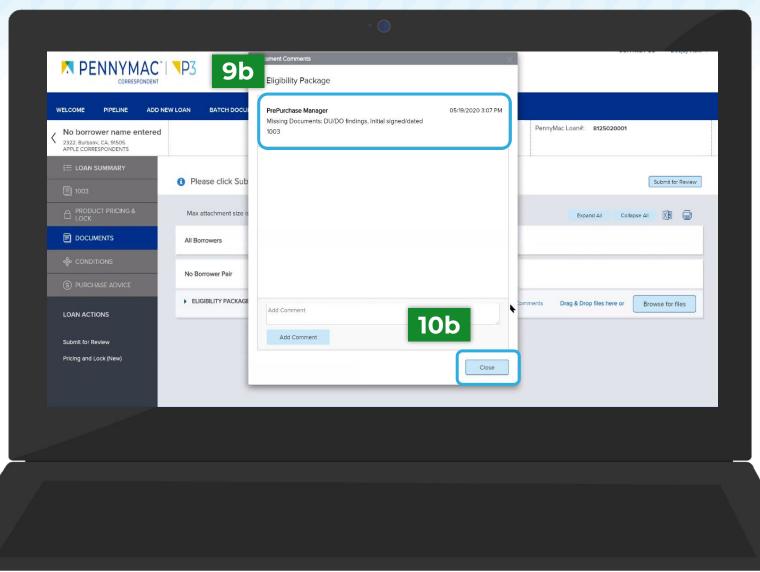

### 7b

If your loan is trapped for the following reasons, you will see the *Eligibility Package* folder:

- Loans in UED for greater than 5 business days
- File/docs uploaded are for an incorrect borrower
- The loan package is incomplete
- File/Pages are corrupt
- **8b**

Click the *Comments* link to review why the uploaded *Eligibility Review Package* was not accepted.

| WELCOME PIPELINE A                                                          | DD NEW LOAN | BATCH DOCUMENT UPLOAD                                                                | REPORTS        | TRADES            | TOOLS & RESOURCES ~  | PURCHASE ADVICE | È.Y        |          |                          |                  |   |
|-----------------------------------------------------------------------------|-------------|--------------------------------------------------------------------------------------|----------------|-------------------|----------------------|-----------------|------------|----------|--------------------------|------------------|---|
| Andy America<br>1234 Ocean Pines #823, Rehobeth, MC<br>APPLE CORRESPONDENTS | ), 2        |                                                                                      | Selle          | er Loan#<br>er Id | 6002741127<br>700123 | PennyMac Loan#  | 8153060904 |          |                          |                  |   |
| E LOAN SUMMARY                                                              | 0           | Please click Submit button to deliver the file before navigating away from this page |                |                   |                      |                 |            |          |                          | Submit for Revie | w |
|                                                                             |             | Max attachment size is 200 MB. Vi                                                    | ew Supported F | iles.             |                      |                 |            |          | Expand All (             | Collapse All 👔 🖨 |   |
|                                                                             | A           | All Borrowers                                                                        | _              |                   |                      |                 |            | _        | _                        |                  |   |
|                                                                             | A           | Andy America, Am                                                                     |                |                   |                      |                 |            | 8        | <b>D</b>                 |                  | 1 |
| (\$) PURCHASE ADVICE                                                        | ſ           | ELIGIBILITY PACKAGE                                                                  | -              |                   |                      |                 | ſ          | Comments | Drag & Drop files here o | Browse for files | ן |
| LOAN ACTIONS                                                                |             |                                                                                      |                |                   |                      |                 | L          | ~        |                          |                  |   |
| Submit for Review                                                           |             |                                                                                      |                |                   |                      |                 |            |          |                          |                  |   |
| Withdraw Loan<br>Get MI Quote                                               |             |                                                                                      |                |                   |                      |                 |            |          |                          |                  |   |
|                                                                             |             |                                                                                      |                |                   |                      |                 |            |          |                          |                  |   |
|                                                                             |             |                                                                                      |                |                   |                      |                 |            |          |                          |                  |   |

### **Unacceptable Eligibility**

**9b** Identify why the file is unacceptable.

### **10b** Click the **Close** button.

For trapped loans that display the *Eligibility Package* folder, P3 does not save your original upload. You will need to re-upload the entire correct loan file to PennyMac to resolve the *Unacceptable Eligibility Delivery* status.