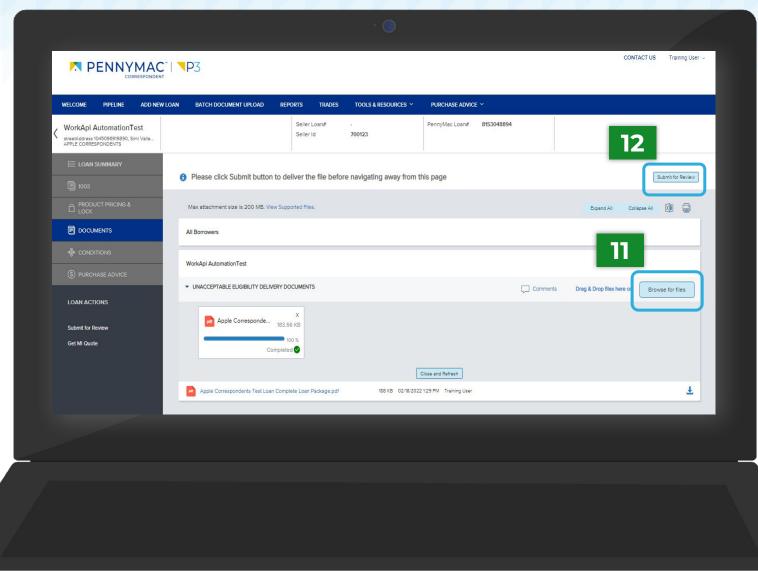

i

11

i

For both the Unacceptable Eligibility Delivery Documents folder & the Eligibility Package folder, follow the steps below to upload and re-submit your file for review.

Click the **Browse for files** button to upload the required documents.

The **Drag and Drop** option can also be used to upload documents.

12 Once the uploading is completed, click the Submit for Review button.

THANK YOU!