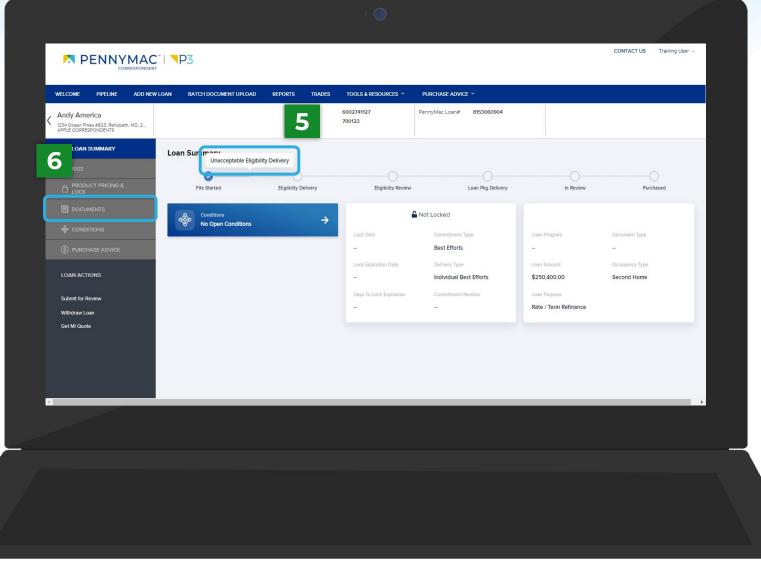

### Click on the loan to view loan 4 summary

|                                 |                   |                         |                    |                |                           | 3            |                           |           | CONTACT US Training             | User ~ |
|---------------------------------|-------------------|-------------------------|--------------------|----------------|---------------------------|--------------|---------------------------|-----------|---------------------------------|--------|
| WELCOME PIPELINE ADD NEV        | V LOAN BATCH DO   | OCUMENT UPLOAD          | REPORTS TRADES     | TOOLS & RESO   | URCES Y PURCHASI          | e advice 🗸   | e                         |           |                                 |        |
|                                 | Loan Group Unacce | eptable Eligibility 🗸 🗸 |                    |                |                           |              | Find Loan PennyMac Loan # | ~ Q       | Advanced Filter                 |        |
| LOAN OPTIONS                    | PennyMac Loan #   | Seller Loan #           | Borrower Last Name | Property State | Current Status            | Loan Type    | Loan Amount               | Note Rate | Loan Program                    | Commit |
| CHANNEL                         | 8153060904        | 6002741127              | America            | MD             | Eligibility File Delivery | Conventional | 250,400.00                | 0.000     |                                 | *      |
| Ali     Correspondent Delegated | 8153048894        |                         | AutomationTest     | СА             | Eligibility File Delivery | Conventional | 50,000.00                 | 0.000     | HomePossible                    | 01/2   |
| Correspondent Non-Delegated     | 8153015723        |                         | AutomationTest     | CA             | Eligibility File Delivery | Conventional | 50,000.00                 | 0.000     | HomePossible                    | 01/2:  |
| 4                               | 3048930           |                         | AutomationTest     | CĂ             | Eligibility File Delivery | Conventional | 50,000.00                 | 0.000     | HomePossible                    | 01/2   |
|                                 | 8153011349        |                         | AutomationTest     | CA             | Eligibility File Delivery | Conventional | 50,000.00                 | 0.000     | HomePossible                    | 01/    |
|                                 | 8153015714        |                         | AutomationTest     | СА             | Eligibility File Delivery | Conventional | 50,000.00                 | 0.000     | HomePossible                    | 01/2:  |
|                                 | 8152360237        |                         | BorLn              | È.             | Eligibility File Delivery | Conventional | 200,000.00                | 2.500     | Conf 21-30 Fixed                | 08/C   |
|                                 | 8152864117        |                         | BorLn              | L              | Eligibility File Delivery | Conventional | 200,000.00                | 0.000     |                                 |        |
|                                 | 8152884526        |                         | BorLn              | L              | Eligibility File Delivery | Conventional | 200,000.00                | 2.250     | Conf 21-30 Fixed                | 12/3'  |
|                                 | 8152356884        |                         | BorLn              | L              | Eligibility File Delivery | Conventional | 200,000.00                | 2.500     | Conf 21-30 Fixed                | 08/C + |
|                                 |                   |                         |                    |                |                           |              |                           |           | <ul> <li>30 per page</li> </ul> | 0.     |

- 5
- Loans in Unacceptable Eligibility Delivery will be indicated with a comment above the Loan Summary bar
- 6

i

Navigate to the *Documents* tab.

After clicking on the *Documents* tab, one of two possible options will display depending on why your loan was trapped. See the next slides for more information.