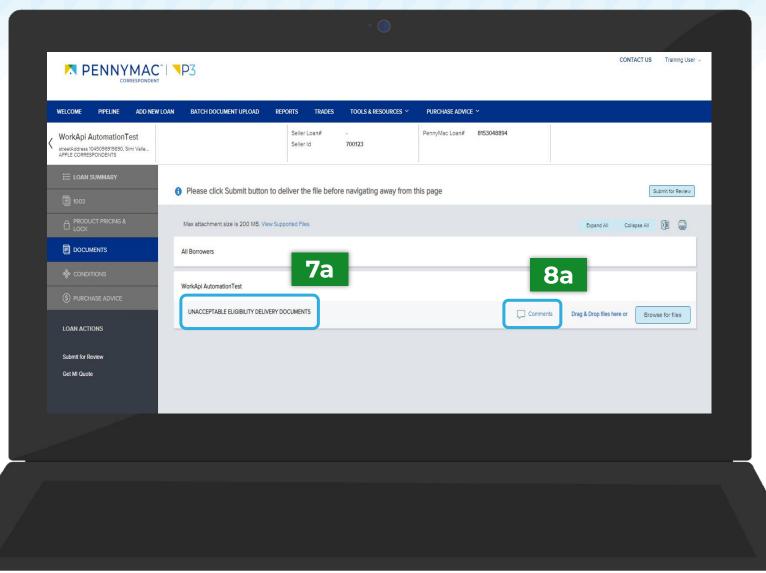

5

**7a** If your loan is trapped for the following reasons, you will see the Unacceptable Eligibility Delivery Documents folder.

> Missing specific documents

**8**a Click the Comments link to review the specific reason(s) why the loan was trapped.

**9a** Identify why the file is unacceptable.

### **10a** Click the **Close** button.

For trapped loans that display the Unacceptable Eligibility Delivery Documents folder, P3 will save your original file upload. You will only need to upload the requested missing document(s) to resolve the Unacceptable Eligibility Delivery status.