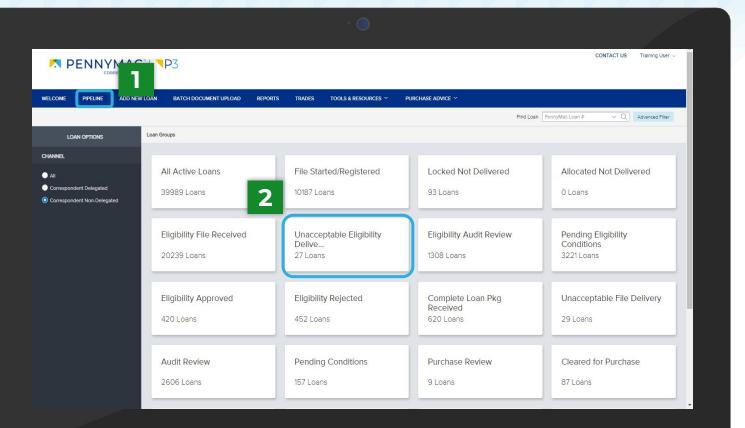

# **Non Delegated Loan Processing**

**CONFIDENTIAL & PROPRIETARY** 

Follow these steps to see why a loan has Unacceptable Eligibility status:

**1** Go to the *Pipeline* tab.

2 Click the Unacceptable Eligibility tile.

Find the loan in the pipeline list. 3

The search bar in the top header can be used to search loans by their number