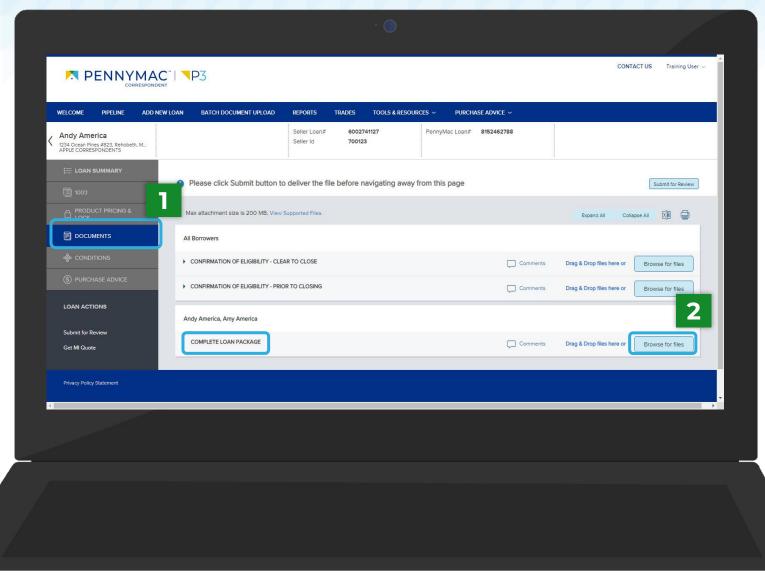

# Non Delegated Document Submission & Reporting

Once the eligibility review is done, the loan package can be submitted after uploading documentation

- 1 Go to the **Documents** section of the loan.
- 2 Upload documents to the *Complete Loan Package* folder using the **Drag & Drop files** option or **Browse for files** for selecting files saved in the computer.

Zip files are not supported in P3.

3

Once the upload is completed, the uploaded document appears as **Completed** in the screen.

A message asking you to submit the file for review appears at the top of the screen.

3 Click the Submit for Review button.

|                                   | Max attachment size is 200 MB. View Supported Files.  |                                         |          | Expand All Coll           | apse All 🕼 3     |
|-----------------------------------|-------------------------------------------------------|-----------------------------------------|----------|---------------------------|------------------|
|                                   | All Borrowers                                         |                                         |          |                           |                  |
| loconditions                      | CONFIRMATION OF ELIGIBILITY - CLEAR TO CLOSE          |                                         | Comments | Drag & Drop files here or | Browse for files |
| (\$) PURCHASE ADVICE              | CONFIRMATION OF ELIGIBILITY - PRIOR TO CLOSING        |                                         | Comments | Drag & Drop files here or | Browse for files |
| LOAN ACTIONS<br>Submit for Review | Andy America, Amy America                             |                                         |          |                           |                  |
| Get MI Guote                      | 20-12-ennounceme X<br>385.07 KB<br>100 %<br>Completed | Close and Refresh                       | Comments | Drag & Drop files here or | Browse for files |
|                                   | 20-12-announcement-03-23-2020.pdf                     | 394 KB 02/15/2022 3:29 PM Training User |          |                           | Ŧ                |
|                                   |                                                       |                                         |          |                           |                  |