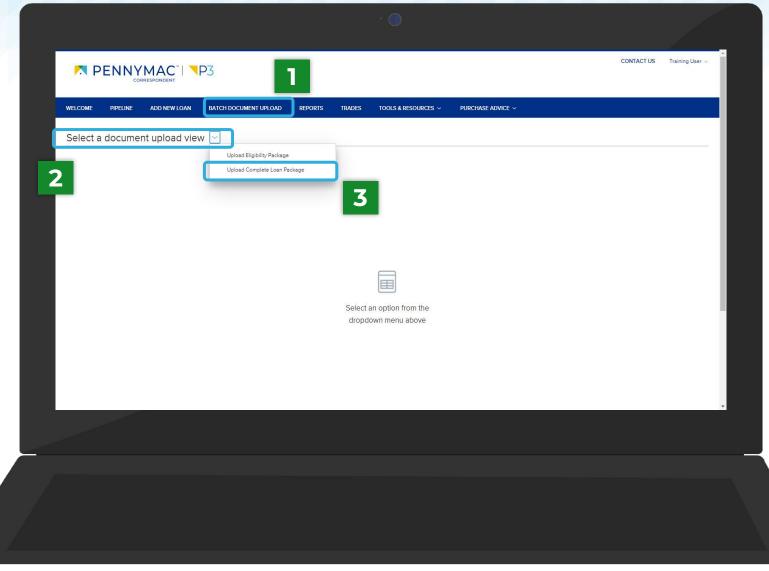

(i)

Let's review another way to perform the Complete Loan Package upload process:

- 1 Go to the **Batch** Document Upload tab.
- 2 Click the Select a document upload view drop-down menu.
- 3 Select the Upload Complete Loan Package option.