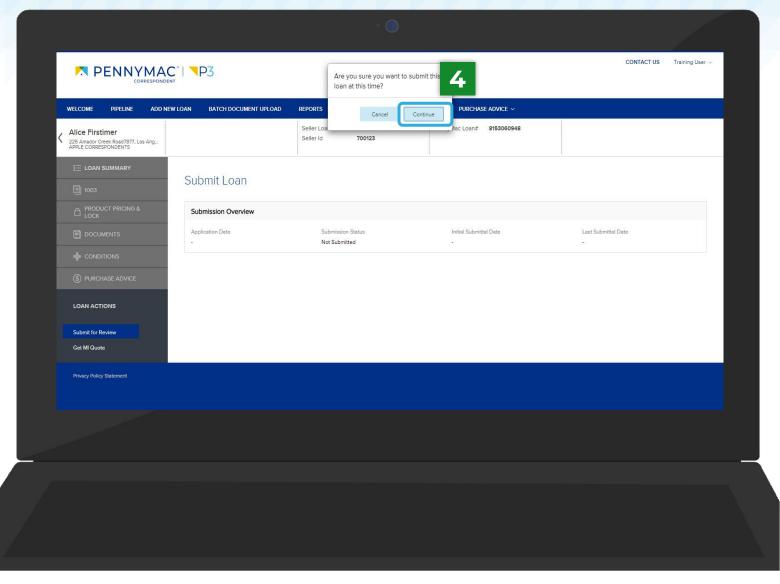

4

A submission confirmation window will pop up for the loan. Click **Continue** to confirm the loan submission.

i

After following these steps, the loan is in the queue for PennyMac to review and all the editing options will be disabled.