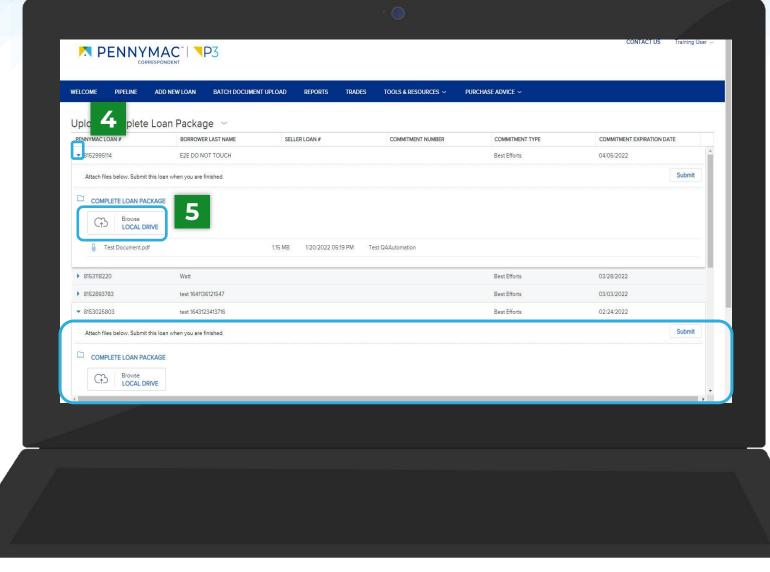

(i)

Let's review another way to perform the Complete Loan Package upload process:

- 1 Go to the **Batch** Document Upload tab.
- 2 Click the Select a document upload view drop-down menu.
- 3 Select the Upload Complete Loan Package option.

- 4 Click on the arrow at the left of the loan line.
- 5 Click the Browse Local Drive button in the Complete Loan Package folder and select a file from the computer.
- i

The Drag and Drop option is also available to upload documents. The file will appear with a green checkbox when completed.

Multiple loan packages can be completed repeating these steps for different loans.

6 Click the Submit button for each loan uploaded to.

With this last step uploading the loan package is complete!

| ELCOME PIPELINE                                                            | n an | MENT UPLOAD RE | EPORTS TRADES      | TOOLS & RESOURCES ~ | PURCHASE ADVICE ~ |                            |
|----------------------------------------------------------------------------|------------------------------------------|----------------|--------------------|---------------------|-------------------|----------------------------|
| Jpload Complete                                                            | Loan Package V                           | SELLER LO      | AN #               | COMMITMENT NUMBER   | COMMITMENT TYPE   | COMMITMENT EXPIRATION DATE |
| ▼ 8152995114                                                               | E2E DO NOT TOUCH                         |                |                    |                     | Best Efforts      | 04/05/2022                 |
| Attach files below. Submit th                                              | is loan when you are finished.           |                |                    |                     |                   | Submit                     |
| COMPLETE LOAN PACH                                                         |                                          | 1.15 MB 1/     | 20/2022 05:19 PM T | est QAAutomation    |                   |                            |
| 8153118220                                                                 | Watt                                     |                |                    |                     | Best Efforts      | 03/28/2022                 |
| 8152893783                                                                 | test 1641136121547                       |                |                    |                     | Best Efforts      | 03/03/2022                 |
| <ul><li>▼ 8153025803</li></ul>                                             | test 1643123413716                       |                |                    |                     | Best Efforts      | 02/24/2022                 |
| Attach files below. Submit th<br>COMPLETE LOAN PACE<br>Browse<br>LOCAL DRP |                                          |                |                    |                     |                   | Submit                     |
|                                                                            |                                          |                |                    |                     |                   |                            |