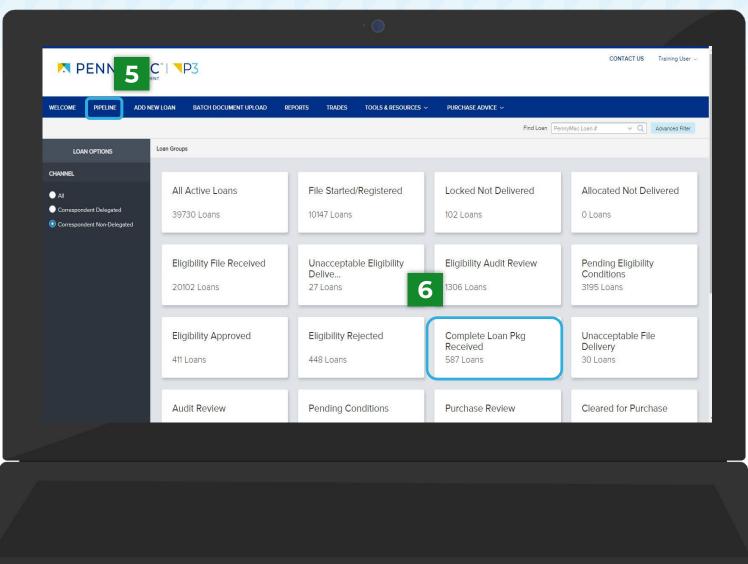

5

The loan should now be located in the Complete Loan Package Received tile in the Pipeline screen. Follow the next steps to check this:

**5** Go to the **Pipeline** tab.

6 Click the Complete Loan Package Received tile.

í

If the complete loan package is not submitted, it will stay in the Lock Not Delivered tile for Best Effort loans or the Allocated Not Delivered tile for Mandatory loans.

7 Find the loan in the pipeline list.