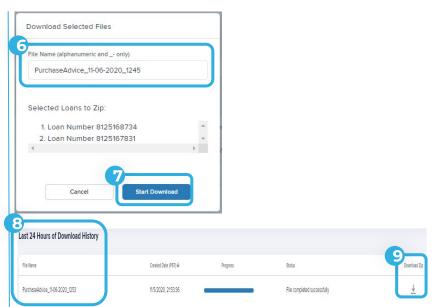

## Exporting Purchase Advice

This Job Aid walks you through how to export the single PDF Purchase Advice, bulk PDF Purchase Advice and pull the summary Excel Purchase Advice report.

- 6. On the pop-up screen, rename your file.
- 7. Click on Start Download.
- 8. Your download will appear in the History Section and will be accessible for 24 hours.
- 9. Click the Download Arrow under Download Zip to obtain a ZIP file that will contain the Purchase Advice PDFs you previous selected.