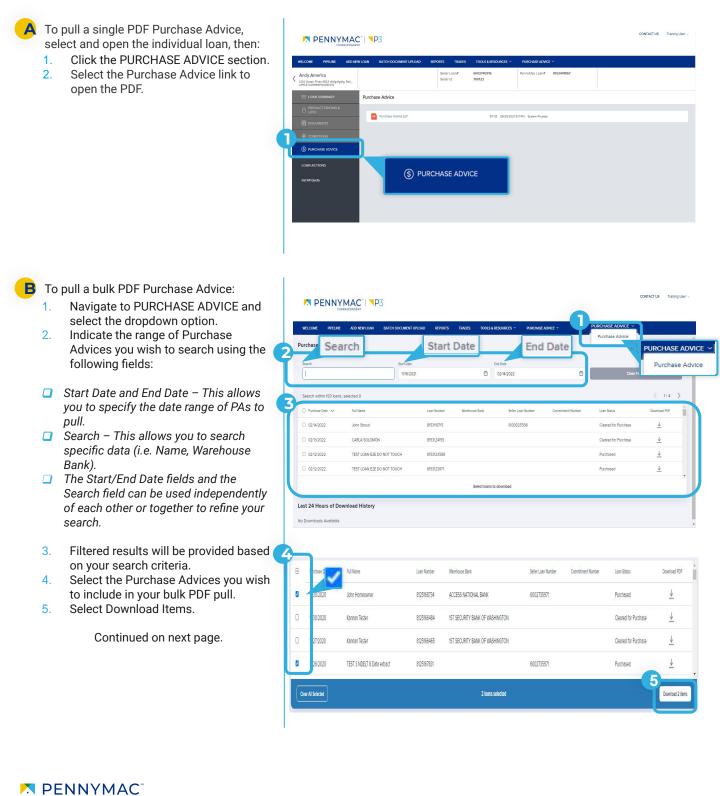

## Exporting Purchase Advice

This Job Aid walks you through how to export the single PDF Purchase Advice, bulk PDF Purchase Advice and pull the summary Excel Purchase Advice report.

- 6. On the pop-up screen, rename your file.
- 7. Click on Start Download.
- 8. Your download will appear in the History Section and will be accessible for 24 hours.
- 9. Click the Download Arrow under Download Zip to obtain a ZIP file that will contain the Purchase Advice PDFs you previous selected.